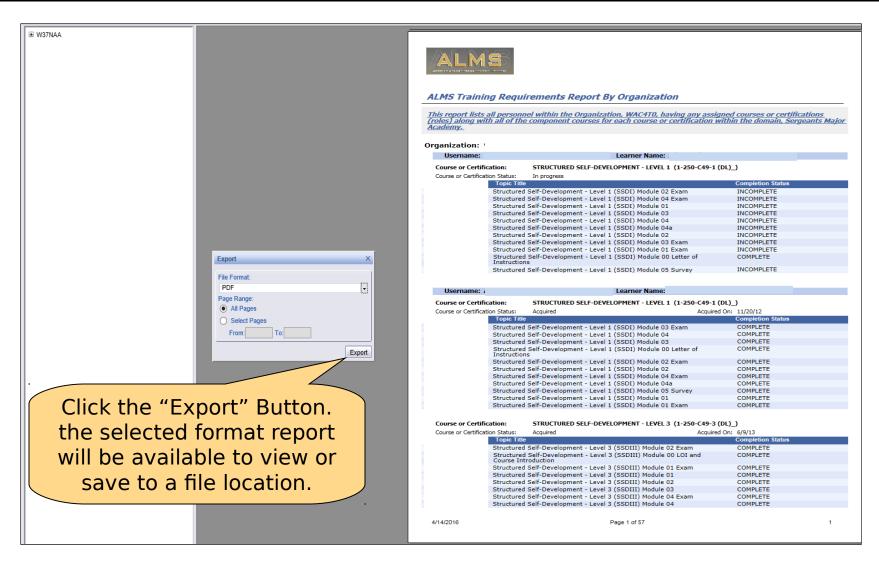

### **Training Coordinator Reports**

**ALMS 1** ★ Browse ▼ Enter keyword, ID or Description Q TOM LEARNER Locate the ALMS Training Requirements Report By Organization is report provides a statistical ALMS Organization summary of the number of Managed Roles Acquired personnel in a given Actions quired -Report Summary organization who have been assigned a GFEBS certification. This report lists all personnel ALMS Training ALMS Training within the selected Organization Requirements Requirements (s), having any assigned Managed Actions Report By Report By certifications (roles) along with Report Organization Organization all of the component courses for each certification. Lesson This report shows an Lesson Template Template administrator all completed Dashboard for Managed Dashboard for lesson templates-related Actions Admin by Report Admin by information about an Organization Organization organization's learners.